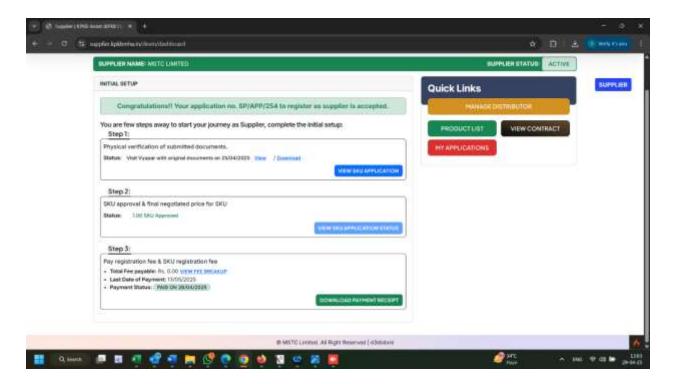

### 1. Registration

Supplier and vendor would be allowed to register themselves by filling in the required information once registered the application will be sent to HQ for further processing HQ. HQ user would perform the initial supplier onboarding and then we'll then call the vendor for market survey once the market survey is performed at HQ to use would be approved or dejected. Vendor would be required to make the payment for the SKUs which have been approved