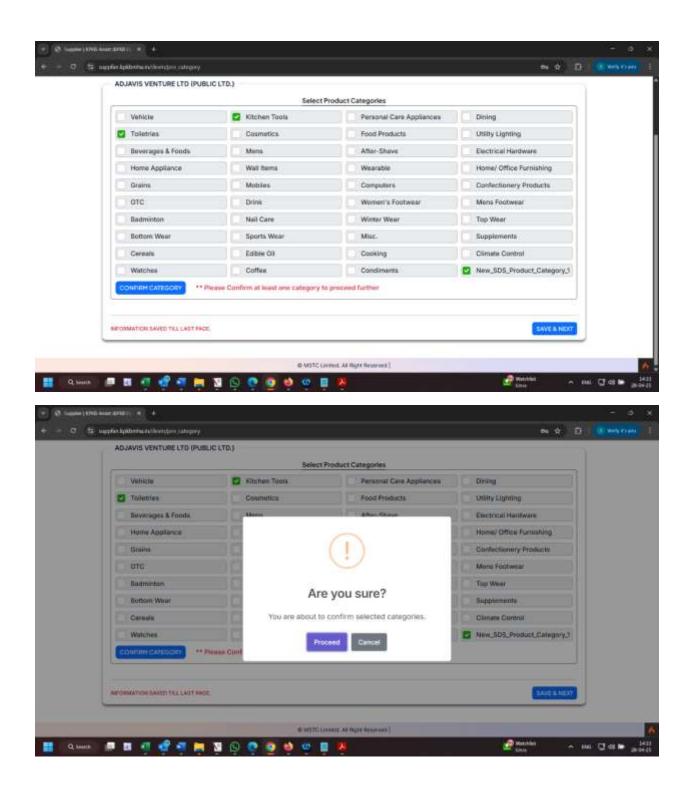

# **VENDOR REGISTRATION**

# Contents

Add SKU



5. Distributor login......24

### 1. Registration

Supplier and vendor would be allowed to register themselves by filling in the required information once registered the application will be sent to HQ for further processing HQ. HQ user would perform the initial supplier onboarding and then we'll then call the vendor for market survey once the market survey is performed at HQ to use would be approved or dejected. Vendor would be required to make the payment for the SKUs which have been approved





















2. Add SKU adest - R - A Commercial Annael R. A. Commercial Annael R. R. Supercial Annael R. A. \* II & CHINDIN KPKB-ASSIST HOME ABOUTUS NOWSUPPLERS SUPPLEMENT (KPKB Operations Made Easy) **NEW REGISTRATION GUIDELINES** Eligibility Criteria of a firm to register as supplier: 1. Lorem tosum to simply dummy best Sorom locum is simply dummy text
Sorom locum is simply dummy text Supplier Registration: Login with registered primary email ID and 10-digit organisation PAN to: Check the status of your new supplier registration application. Complete the draft application or make the application fee payment - Reapply for supplier registration (applicable to suppliers with previously rejected applications) Enter Registered Primary Front Id Organization PAN GET APPLICATION STATUS com@adays