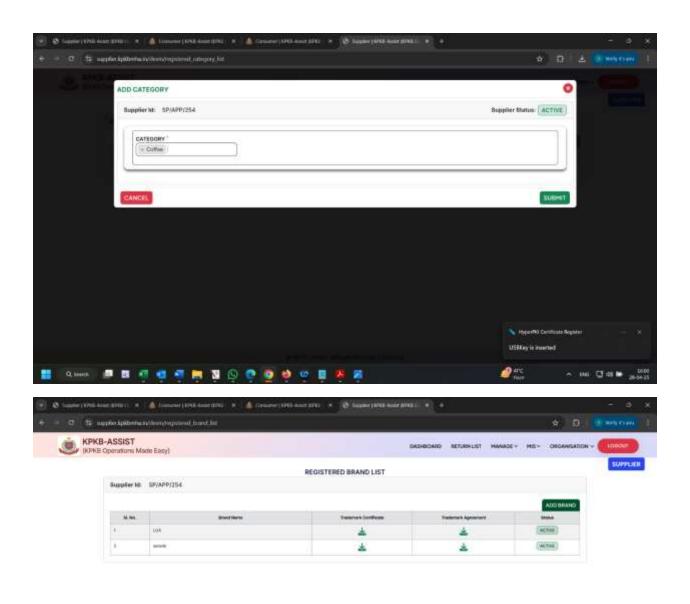

RS About Kendriya Police Kalyan Bhandar (KPKB) The Handrige Police Keigen Bhandar (KPKB) was established in 2004 by the Handry of Home Affairs or a website initiative to copport the personnel of Central Armed Proces (CAPFs). Central Proce Organizations (CPOs), and Sode Poice Porces across trade. CPUS is decicated to providing high-quality continues goods at discounted proces arounting financial benefits for over 35 law beneficiaries, including advengend letting personnel and their families.







# 3. Add New SKU after initial registration

Even after the initial application in case of in case a vendor resides to submit more SKU the system will allow them to do so. They would have to add brand product and category and then make payment for the same .Same process of approval would follow









### Add new brand







# Add product





#### Add SKU







SKU application is then processed at HQ







Once approved, payment for SKU



### 4. Add Distributor

once SKU has been approved by HQ and payment has been done for the same vendor would be required to add distributors. In case the vendor is distributor himself you can assign himself as a distributor . Additionally he can also create distributors.

While adding the distributors vendor would assign distributor A geographical territory and product category from which they'll supply. upon addition notification would be sent to HQ for approvals









## Distributor is then approved by HQ









# 5. Distributor login

master bhandar shell place the purchase order on the distributor so created. Distributor would hav