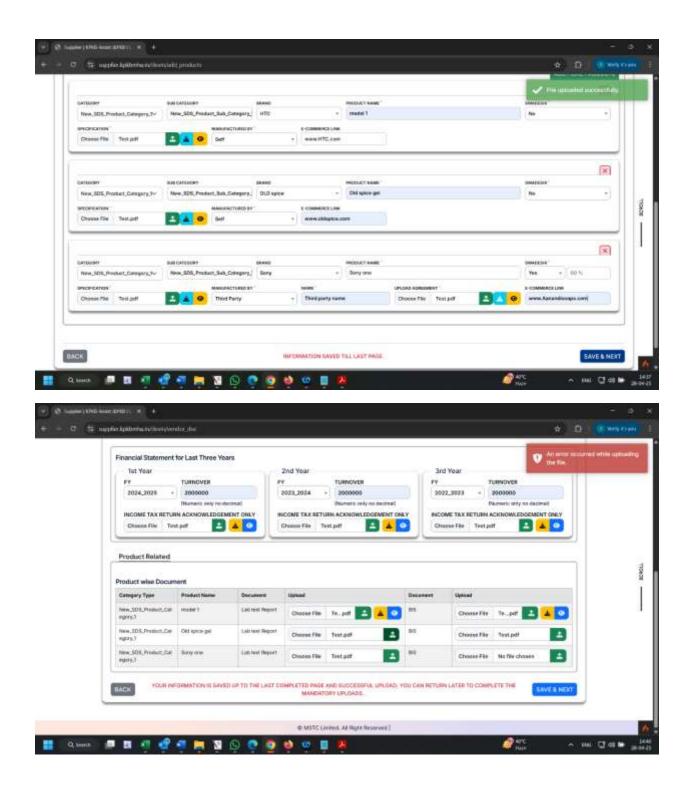

# 3. Add New SKU after initial registration

Even after the initial application in case of in case a vendor resides to submit more SKU the system will allow them to do so. They would have to add brand product and category and then make payment for the same .Same process of approval would follow

# Add product

#### Add SKU

SKU application is then processed at HQ

Once approved, payment for SKU