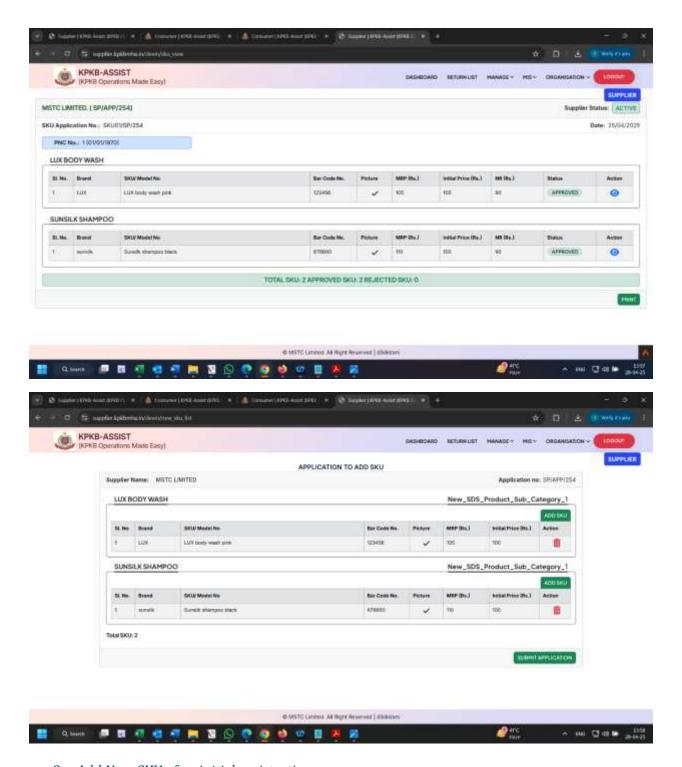

#### Add SKU

SKU application is then processed at HQ

Once approved, payment for SKU