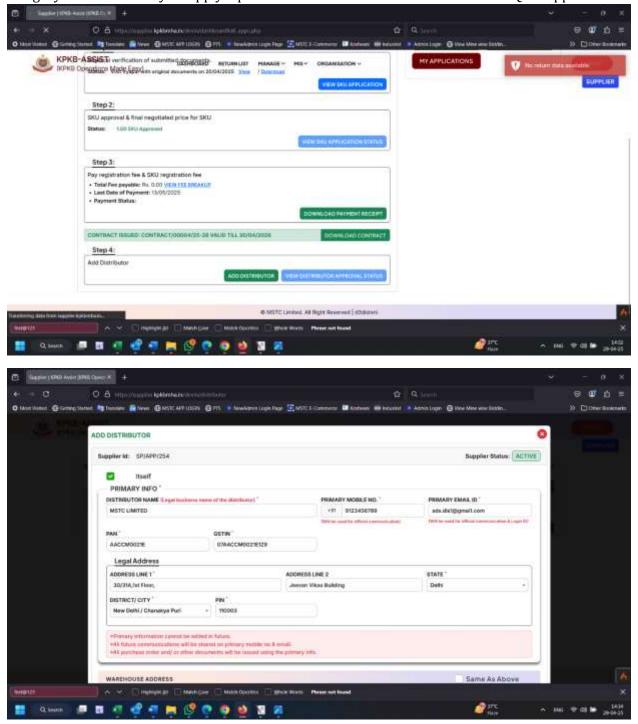

### 4. Add Distributor

once SKU has been approved by HQ and payment has been done for the same vendor would be required to add distributors. In case the vendor is distributor himself you can assign himself as a distributor . Additionally he can also create distributors.

While adding the distributors vendor would assign distributor A geographical territory and product category from which they'll supply. upon addition notification would be sent to HQ for approvals