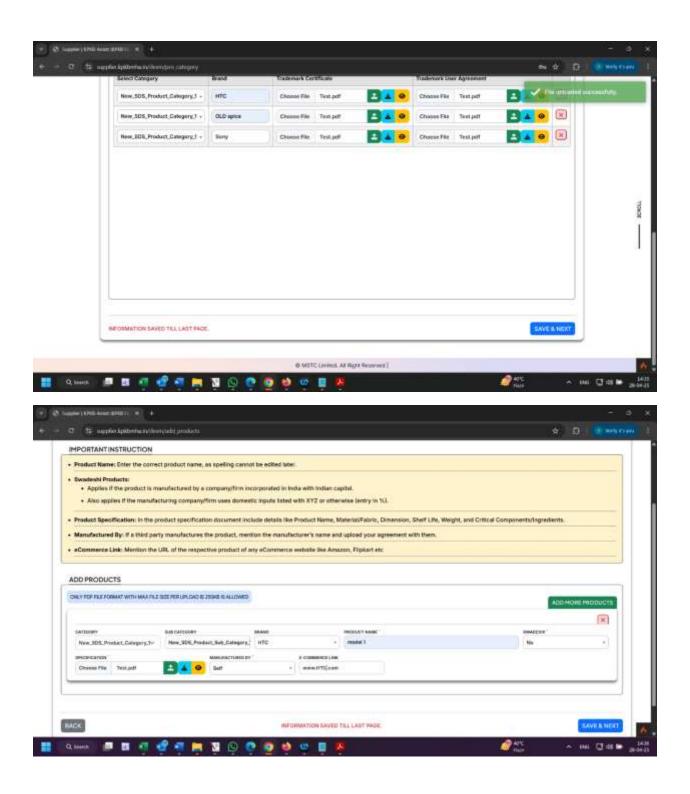

# Add product

#### Add SKU

SKU application is then processed at HQ

Once approved, payment for SKU