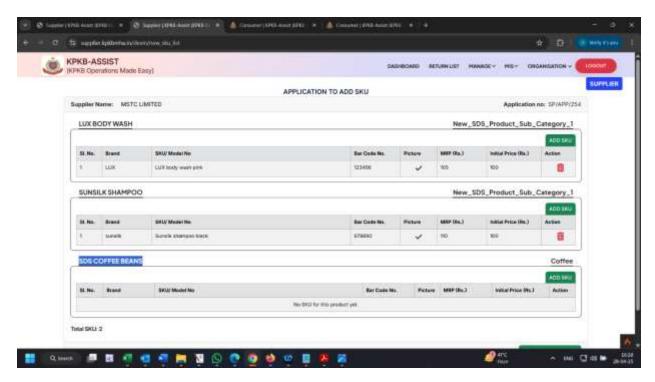

#### Add SKU

SKU application is then processed at HQ

Once approved, payment for SKU