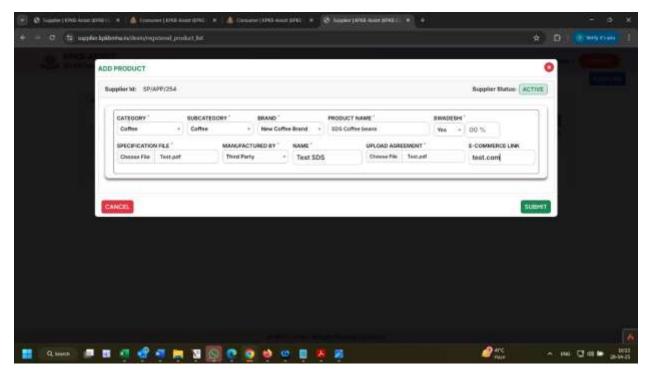

# 3. Add New SKU after initial registration

Even after the initial application in case of in case a vendor resides to submit more SKU the system will allow them to do so. They would have to add brand product and category and then make payment for the same .Same process of approval would follow

# Add product