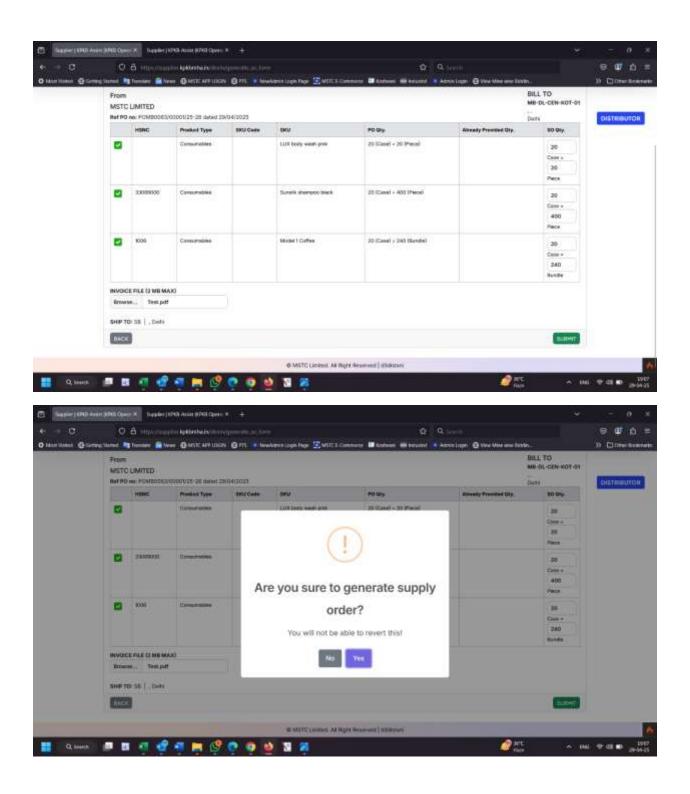

# 5. Distributor login

master bhandar shell place the purchase order on the distributor so created. Distributor would have to log in and process the purchase orders and generate sale orders and create a supply . In the same process they would also upload this GST invoices..

### Generate SO