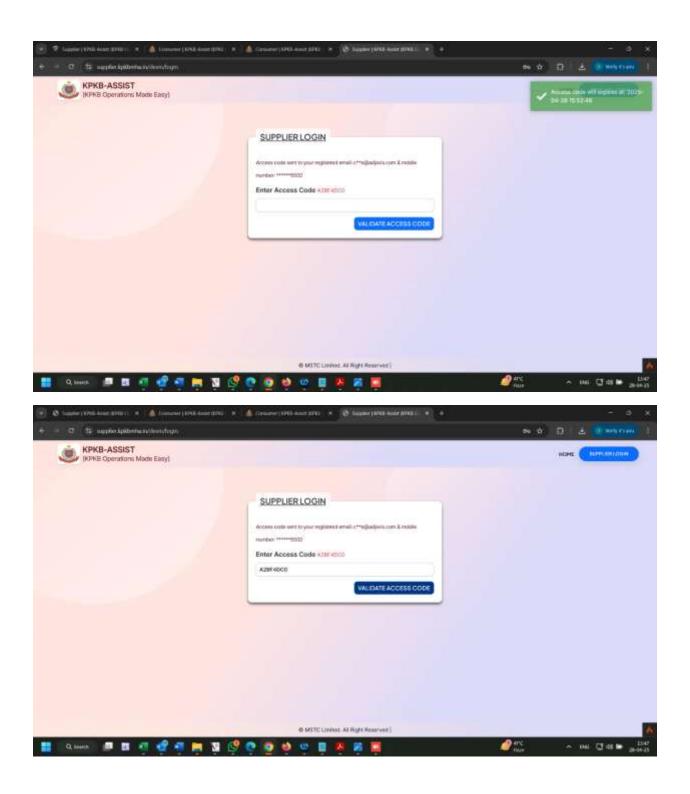

### 1. Registration

Supplier and vendor would be allowed to register themselves by filling in the required information once registered the application will be sent to HQ for further processing HQ. HQ user would perform the initial supplier onboarding and then we'll then call the vendor for market survey once the market survey is performed at HQ to use would be approved or dejected. Vendor would be required to make the payment for the SKUs which have been approved