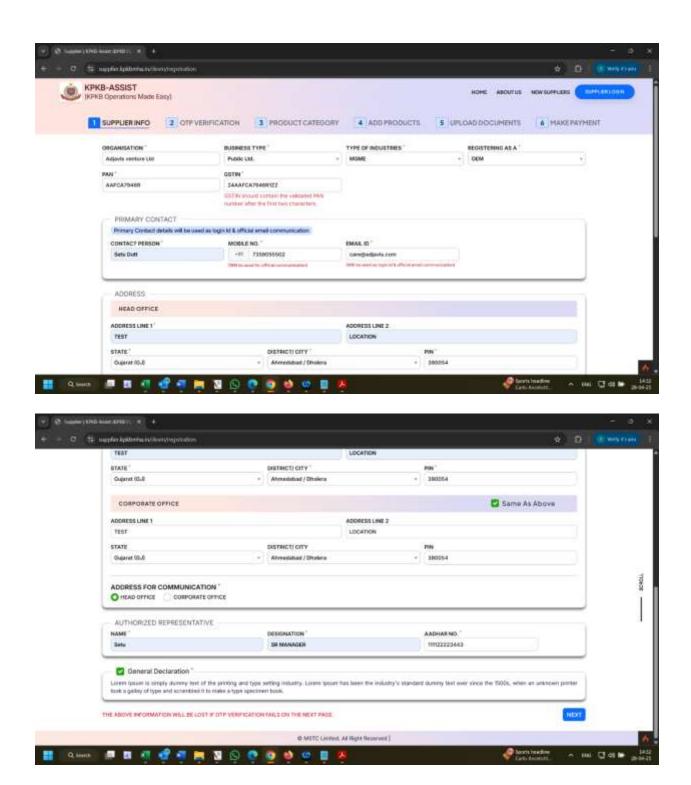

### 1. Registration

Supplier and vendor would be allowed to register themselves by filling in the required information once registered the application will be sent to HQ for further processing HQ. HQ user would perform the initial supplier onboarding and then we'll then call the vendor for market survey once the market survey is performed at HQ to use would be approved or dejected. Vendor would be required to make the payment for the SKUs which have been approved