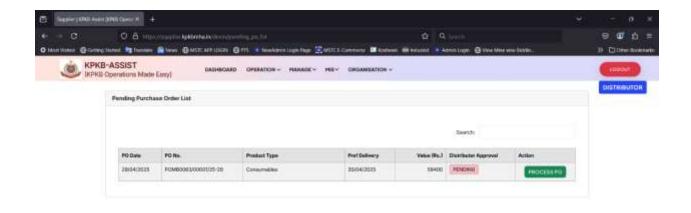

# 5. Distributor login

master bhandar shell place the purchase order on the distributor so created. Distributor would have to log in and process the purchase orders and generate sale orders and create a supply . In the same process they would also upload this GST invoices..