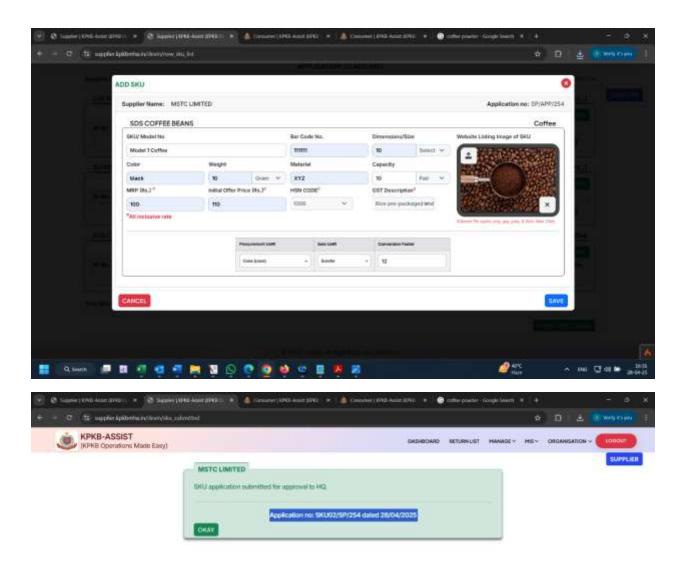

#### Add SKU

SKU application is then processed at HQ

Once approved, payment for SKU