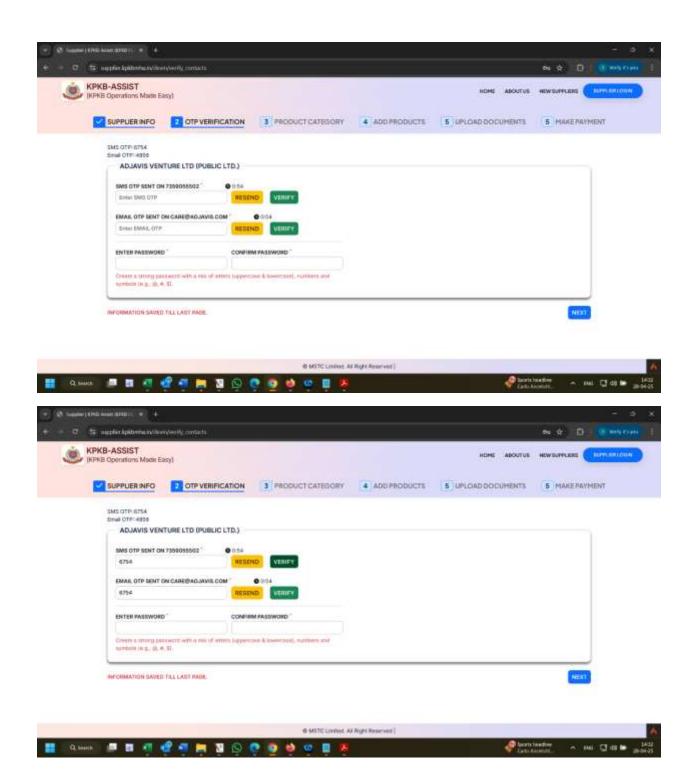

### 1. Registration

Supplier and vendor would be allowed to register themselves by filling in the required information once registered the application will be sent to HQ for further processing HQ. HQ user would perform the initial supplier onboarding and then we'll then call the vendor for market survey once the market survey is performed at HQ to use would be approved or dejected. Vendor would be required to make the payment for the SKUs which have been approved