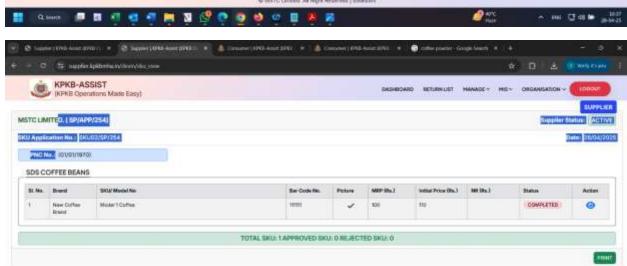

#### Add SKU

SKU application is then processed at HQ

Once approved, payment for SKU