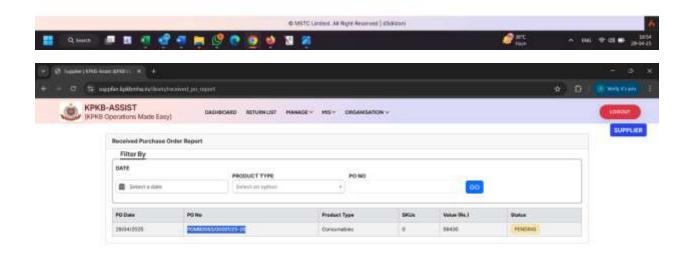

# 5. Distributor login

master bhandar shell place the purchase order on the distributor so created. Distributor would have to log in and process the purchase orders and generate sale orders and create a supply . In the same process they would also upload this GST invoices..