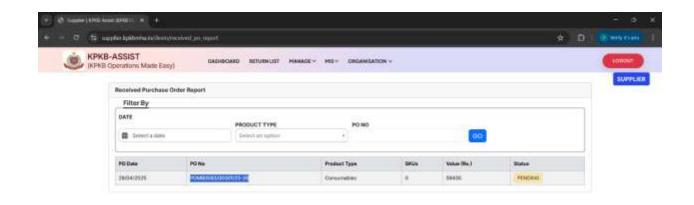

# 5. Distributor login

master bhandar shell place the purchase order on the distributor so created. Distributor would have to log in and process the purchase orders and generate sale orders and create a supply . In the same process they would also upload this GST invoices..

### Generate SO