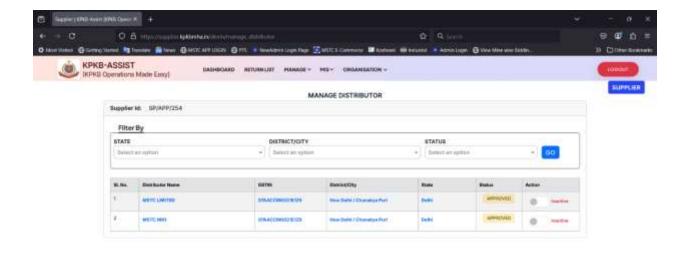

### 4. Add Distributor

once SKU has been approved by HQ and payment has been done for the same vendor would be required to add distributors. In case the vendor is distributor himself you can assign himself as a distributor . Additionally he can also create distributors.

While adding the distributors vendor would assign distributor A geographical territory and product category from which they'll supply. upon addition notification would be sent to HQ for approvals

## Distributor is then approved by HQ