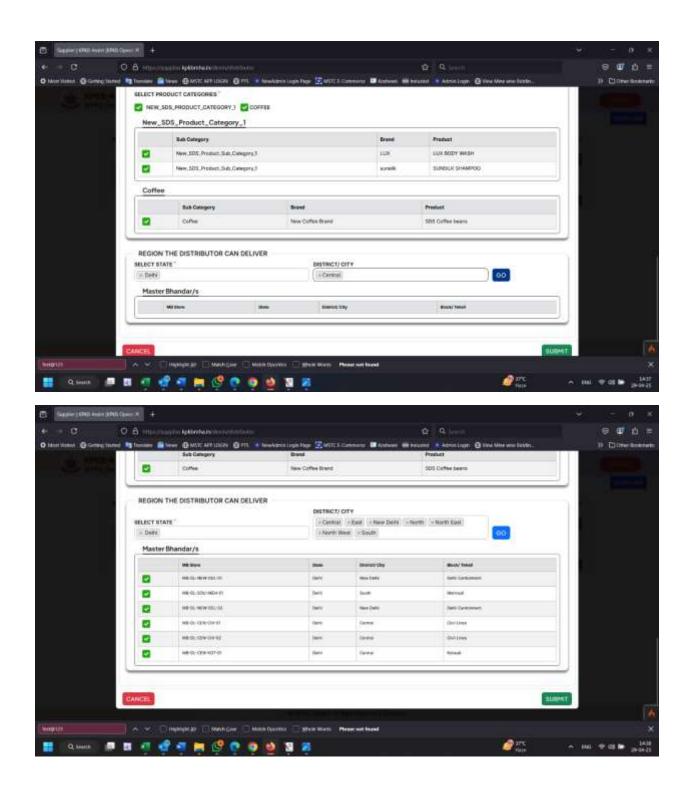

While adding the distributors vendor would assign distributor A geographical territory and product category from which they'll supply. upon addition notification would be sent to HQ for approvals