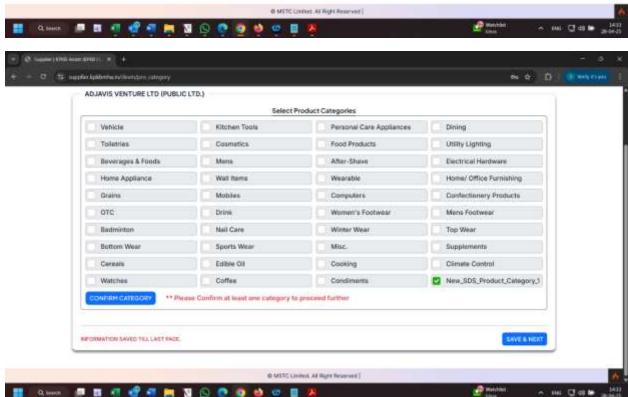

# **VENDOR REGISTRATION**

# Contents

Add SKU



5. Distributor login......24

### 1. Registration

Supplier and vendor would be allowed to register themselves by filling in the required information once registered the application will be sent to HQ for further processing HQ. HQ user would perform the initial supplier onboarding and then we'll then call the vendor for market survey once the market survey is performed at HQ to use would be approved or dejected. Vendor would be required to make the payment for the SKUs which have been approved





















2. Add SKU adest - R - A Commercial Annael R. A. Commercial Annael R. R. Supercial Annael R. A. \* II & CHINDIN KPKB-ASSIST HOME ABOUTUS NOWSUPPLERS SUPPLEMENT (KPKB Operations Made Easy) **NEW REGISTRATION GUIDELINES** Eligibility Criteria of a firm to register as supplier: 1. Lorem tosum to simply dummy best Sorom locum is simply dummy text
Sorom locum is simply dummy text Supplier Registration: Login with registered primary email ID and 10-digit organisation PAN to: Check the status of your new supplier registration application. Complete the draft application or make the application fee payment - Reapply for supplier registration (applicable to suppliers with previously rejected applications) Enter Registered Primary Front Id Organization PAN GET APPLICATION STATUS com@ada