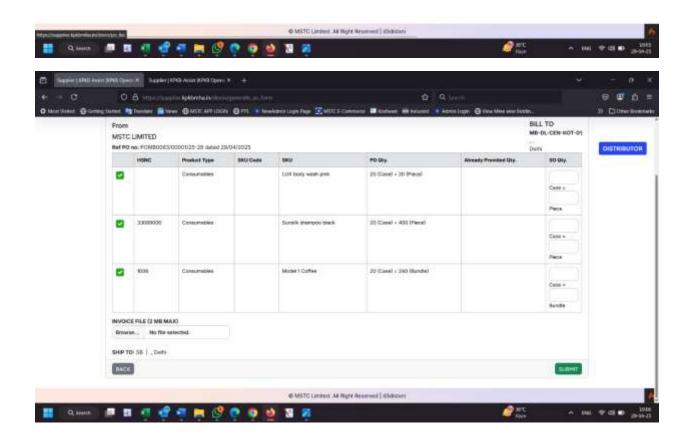

# 5. Distributor login

master bhandar shell place the purchase order on the distributor so created. Distributor would have to log in and process the purchase orders and generate sale orders and create a supply . In the same process they would also upload this GST invoices..

### Generate SO