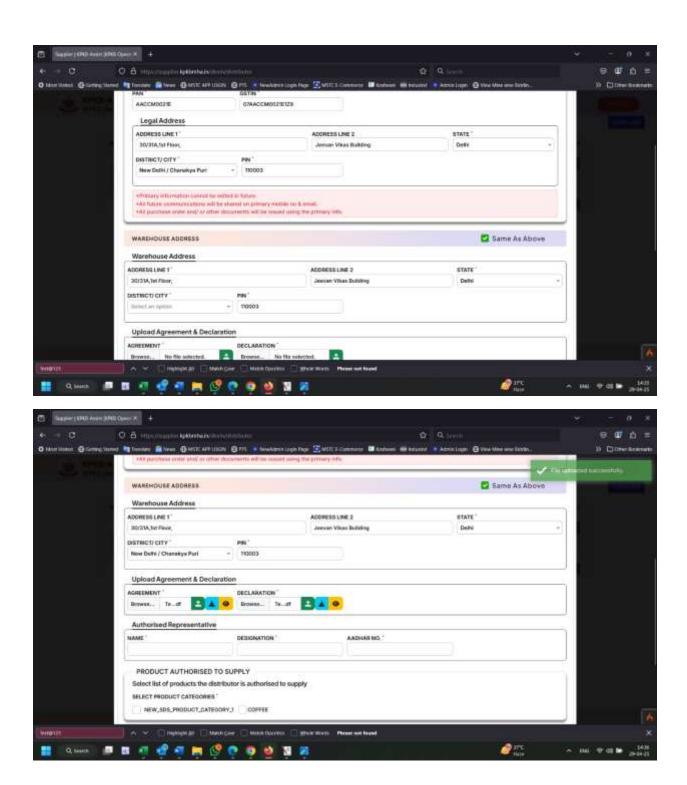

### 4. Add Distributor

once SKU has been approved by HQ and payment has been done for the same vendor would be required to add distributors. In case the vendor is distributor himself you can assign himself as a distributor . Additionally he can also create distributors.

While adding the distributors vendor would assign distributor A geographical territory and product category from which they'll supply. upon addition notification would be sent to HQ for approvals