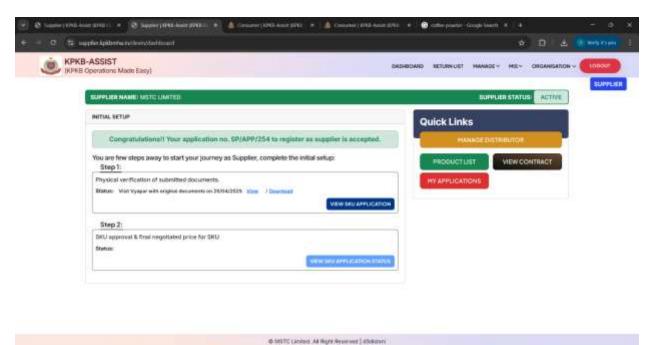

### 1. Registration

Supplier and vendor would be allowed to register themselves by filling in the required information once registered the application will be sent to HQ for further processing HQ. HQ user would perform the initial supplier onboarding and then we'll then call the vendor for market survey once the market survey is performed at HQ to use would be approved or dejected. Vendor would be required to make the payment for the SKUs which have been approved