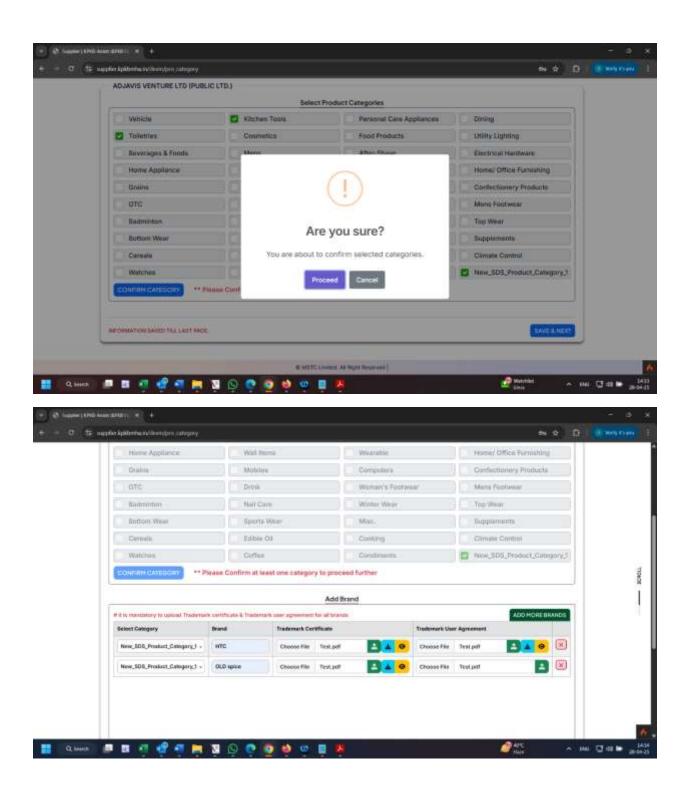

# **VENDOR REGISTRATION**

# Contents

Add SKU



5. Distributor login......24

### 1. Registration

Supplier and vendor would be allowed to register themselves by filling in the required information once registered the application will be sent to HQ for further processing HQ. HQ user would perform the initial supplier onboarding and then we'll then call the vendor for market survey once the market survey is performed at HQ to use would be approved or dejected. Vendor would be required to make the payment for the SKUs which have been approved





















2. Add SKU adest - R - A Commercial Annael R. A. Commercial Annael R. R. Supercial Annael R. A. \* II & CHINDIN KPKB-ASSIST HOME ABOUTUS NOWSUPPLERS SUPPLEMENT (KPKB Operations Made Easy) **NEW REGISTRATION GUIDELINES** Eligibility Criteria of a firm to register as supplier: 1. Lorem tosum to simply dummy best Sorom locum is simply dummy text
Sorom locum is simply dummy text Supplier Registration: Login with registered primary email ID and 10-digit organisation PAN to: Check the status of your new supplier registration application. Complete the draft application or make the application fee payment - Reapply for supplier registration (applicable to suppliers with previously rejected applications) Enter Registered Primary Front Id Organization PAN GET APPLICATION STATUS com@adays.c