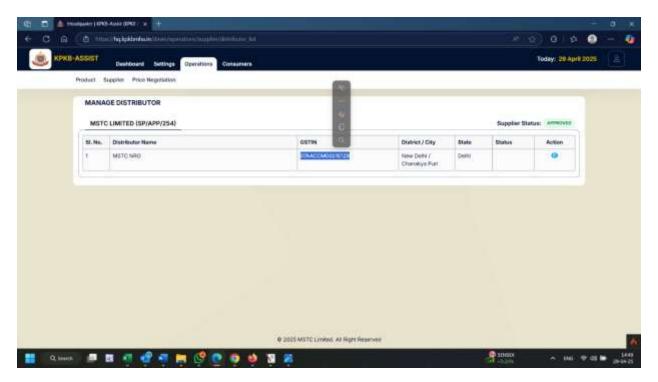

more SKU the system will allow them to do so. They would have to add brand product and category and then make payment for the same .Same process of approval would follow









### Add new brand







# Add product





#### Add SKU







SKU application is then processed at HQ







Once approved, payment for SKU



### 4. Add Distributor

once SKU has been approved by HQ and payment has been done for the same vendor would be required to add distributors. In case the vendor is distributor himself you can assign himself as a distributor . Additionally he can also create distributors.

While adding the distributors vendor would assign distributor A geographical territory and product category from which they'll supply. upon addition notification would be sent to HQ for approvals









## Distributor is then approved by HQ









# 5. Distributor login

master bhandar shell place the purchase order on the distributor so created. Distributor would have to log in and process the purchase orders and generate sale orders and create a supply . In the same process they would also upload this GST invoices..

### Generate SO