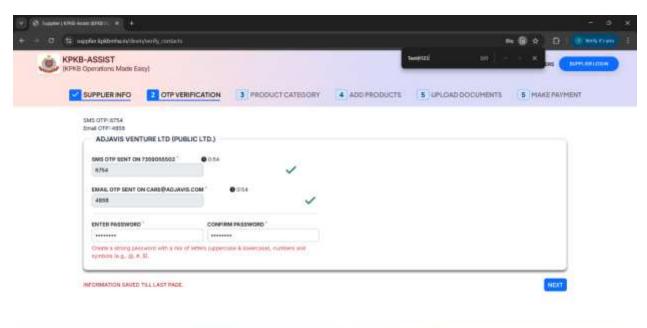

### 1. Registration

Supplier and vendor would be allowed to register themselves by filling in the required information once registered the application will be sent to HQ for further processing HQ. HQ user would perform the initial supplier onboarding and then we'll then call the vendor for market survey once the market survey is performed at HQ to use would be approved or dejected. Vendor would be required to make the payment for the SKUs which have been approved