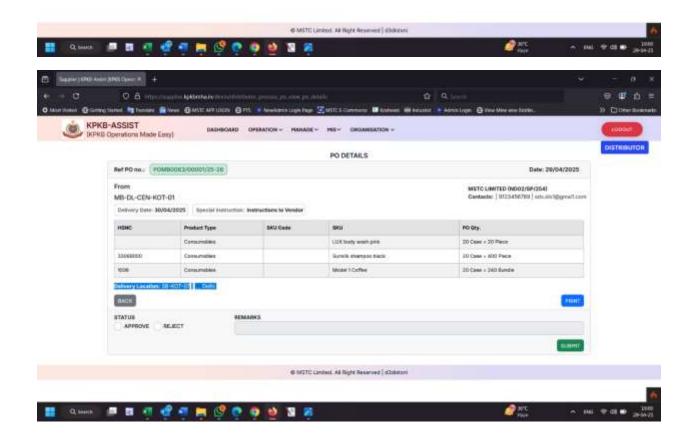

# 5. Distributor login

master bhandar shell place the purchase order on the distributor so created. Distributor would have to log in and process the purchase orders and generate sale orders and create a supply . In the same process they would also upload this GST invoices..