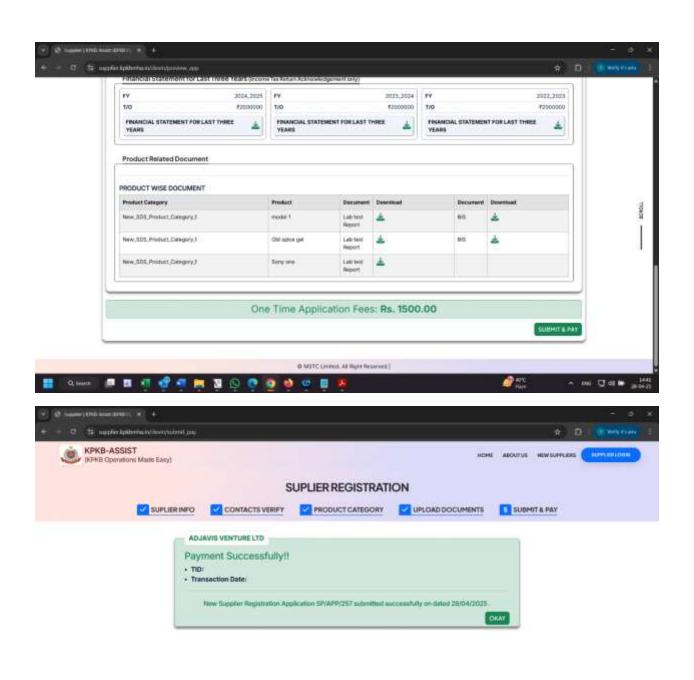

### 1. Registration

Supplier and vendor would be allowed to register themselves by filling in the required information once registered the application will be sent to HQ for further processing HQ. HQ user would perform the initial supplier onboarding and then we'll then call the vendor for market survey once the market survey is performed at HQ to use would be approved or dejected. Vendor would be required to make the payment for the SKUs which have been approved

# 3. Add New SKU after initial registration

Even after the initial application in case of in case a vendor resides to submit more SKU the system will allow them to do so. They would have to add brand product and category and then make payment for the same .Same process of approval would follow

#### Add SKU

SKU application is then processed at HQ

Once approved, payment for SKU