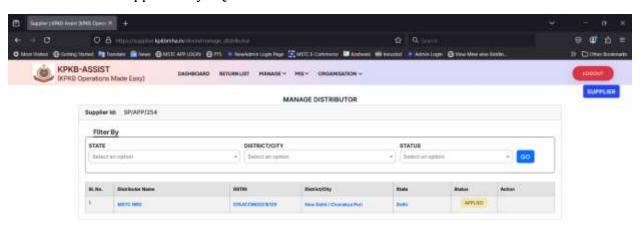

### 4. Add Distributor

once SKU has been approved by HQ and payment has been done for the same vendor would be required to add distributors. In case the vendor is distributor himself you can assign himself as a distributor . Additionally he can also create distributors.

While adding the distributors vendor would assign distributor A geographical territory and product category from which they'll supply. upon addition notification would be sent to HQ for approvals

## Distributor is then approved by HQ