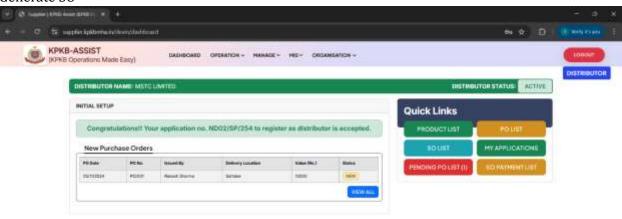

# 5. Distributor login

master bhandar shell place the purchase order on the distributor so created. Distributor would have to log in and process the purchase orders and generate sale orders and create a supply . In the same process they would also upload this GST invoices..