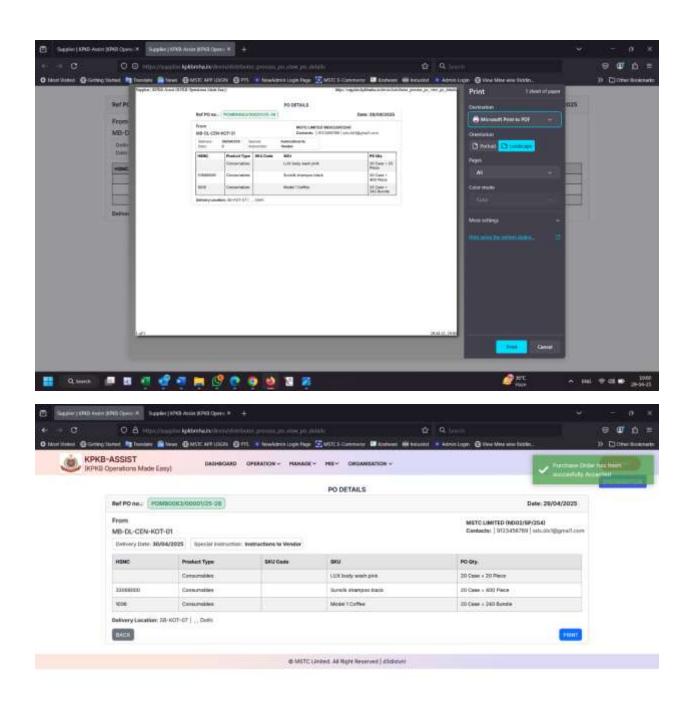

# 5. Distributor login

master bhandar shell place the purchase order on the distributor so created. Distributor would have to log in and process the purchase orders and generate sale orders and create a supply . In the same process they would also upload this GST invoices..