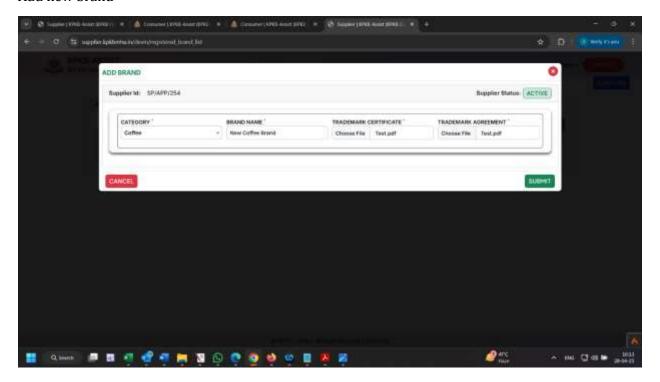

lyan Bhandar (KPKB) The Handrige Police Keigen Bhandar (KPKB) was established in 2004 by the Handry of Home Affairs or a website initiative to copport the personnel of Central Armed Proces (CAPFs). Central Proce Organizations (CPOs), and Sode Poice Porces across trade. CPUS is decicated to providing high-quality continues goods at discounted proces arounting financial benefits for over 35 law beneficiaries, including advengend letting personnel and their families.







# 3. Add New SKU after initial registration

Even after the initial application in case of in case a vendor resides to submit more SKU the system will allow them to do so. They would have to add brand product and category and then make payment for the same .Same process of approval would follow









### Add new brand







# Add product





#### Add SKU







SKU application is then processed at HQ







Once approved, payment for SKU



### 4. Add Distributor

once SKU has been approved by HQ and payment has been done for the same vendor would be required to add distributors. In case the vendor is distributor himself you can assign himself as a distributor . Additionally he can also create distributors.

While adding the distributors vendor would assign distributor A geographical territory and product category from which they'll supply. upon addition notification would be sent to HQ for approvals









## Distributor is then approved by HQ









# 5. Distributor login

master bhandar shell place the purchase order on the distributor so created. Distributor would have to log in and process the